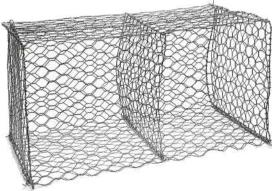

Welded Gabion Box

Hexagonal Mesh Gabion Box

The lifespan of the gabion structure depends on the durability of the wire. The wire that we commonly used is galvanized wire, which has good properties of corrosion resistance and rust resistance even in wet environment. Except for that, the performance of PVC coated wire and galfan coated wire is better than galvanized wire, and the lifespan is also longer.