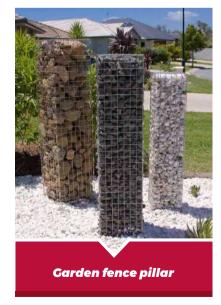

Because of this reason, compared with hexagonal mesh gabion box, welded gabion box is able to keep its shape and fit well with the target. In recent years, welded gabion box has become more and more popular in the decoration of garden and landscape, it can be used as a flowerpot, fireplace, decorative wall and various landscape architecture.