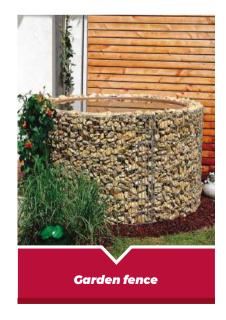

## Welded Gabion Box

WELDED GABION BOX is made of steel wire with high tensile strength, then the wires are welded into a panel. Afterward we can use some mounting connections to assemble them quickly, such as hog ring connection, spiral joints connection, U clip connection and hook connection. The use of these accessories can reinforce the welded gabion box, making it is not easy to deform.

Because of this reason, compared with hexagonal mesh gabion box, welded gabion box is able to keep its shape and fit well with the target. In recent years, welded gabion box has become more and more popular in the decoration of garden and landscape, it can be used as a flowerpot, fireplace, decorative wall and various landscape architecture.