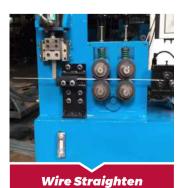

(mm): 50 × 50, 75 × 75, 50 × 100, 100 × 100
- Overall size (m): 2 × 1 × 1, 2 × 1 × 0.5, 2 × 1 × 0.3, 1 × 1 × 1, etc.
- Pattern: welded.
- Packaging: in pallets.
- Tensile strength: 380-550 N/mm<sup>2</sup>.
- Certificate: ISO 9001.
- Connections: spiral Wire, U clip, hog ring.



The structure of welded gabion box





## **Feature**

- Stable structure, and it is not easy to deform or crack.
- High security.
- Corrosion resistance and rust resistance, can be used in all weathers.
- Modular structure makes installation quick and simple.
- Low cost, recycle and friendly to environment.
- Can be made into various shapes for decoration.



WIRES & WELDS Anti-Corrosion & Solid



SPIRAL WIRE Strong & Rigid



**ENZAR** X

APPEARANCE Smooth & Beautiful

## **Production Line**



Raw material



Panel Welding



### **ENZAR** X

## **Installation Process**



# Application

Welded gabion box is widely used in the architecture and landscaping, such as:

- Free standing walls.
- Cladding.
- Garden and landscape.
- Other features within the built environment.



Free standing wall





**ENZAR**×









Factory Add: BLK 11-26-Est#3, Wire Mesh Industrial Zone, Anping County, Hebei 053600 China.
Tel: +86-311-67303992 / +86-318-7866606
Fax: +86-311-67303980 / +86-318-7866608
Mob: +86-13722829512 (WeChat & WhatsApp)
Skype: enzarmetal
E-mail: samuel@enzarindustry.com
Website: http://www.gabionbarriers.com