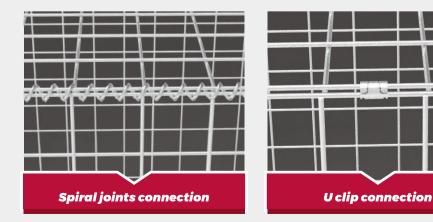

## Welded Gabion Box

WELDED GABION BOX is made of steel wire with high tensile strength, then the wires are welded into a panel. Afterward we can use some mounting connections to assemble them quickly, such as hog ring connection, spiral joints connection, U clip connection and hook connection. The use of these accessories can reinforce the welded gabion box, making it is not easy to deform.

Welded gabion mattress

- Material: galvanized wire, galfan coated wire.
- Wire diameter (mm): 3, 4, 5, 6.
- Mesh opening (mm): 50 × 50, 75 × 75, 50 × 100, 100 × 100
- Overall size (m): 2 × 1 × 1, 2 × 1 × 0.5, 2 × 1 × 0.3, 1 × 1 × 1, etc.
- Pattern: welded.
- Packaging: in pallets.
- Tensile strength: 380-550 N/mm<sup>2</sup>.
- Certificate: ISO 9001.
- Connections: spiral Wire, U clip, hog ring.