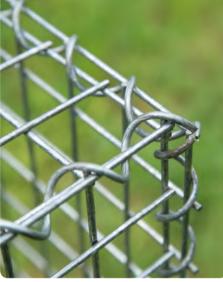

## Welded Gabion Box

WELDED GABION BOX is made of steel wire with high tensile strength, then the wires are welded into a panel. Afterward we can use some mounting connections to assemble them quickly, such as hog ring connection, spiral joints connection, U clip connection and hook connection. The use of these accessories can reinforce the welded gabion box, making it is not easy to deform.

Because of this reason, compared with hexagonal mesh gabion box, welded gabion box is able to keep its shape and fit well with the target. In recent years, welded gabion box has become more and more popular in the decoration of garden and landscape, it can be used as a flowerpot, fireplace, decorative wall and various landscape architecture.

The structure of welded gabion box