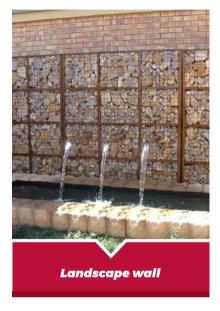

# Application

Welded gabion box is widely used in the architecture and landscaping, such as:

- Free standing walls.
- Cladding.
- Garden and landscape.
- Other features within the built environment.

Free standing wall