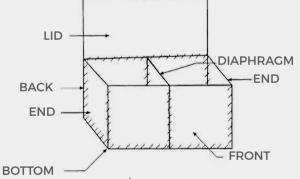

ded gabion box, making it is not easy to deform.

Because of this reason, compared with hexagonal mesh gabion box, welded gabion box is able to keep its shape and fit well with the target. In recent years, welded gabion box has become more and more popular in the decoration of garden and landscape, it can be used as a flowerpot, fireplace, decorative wall and various landscape architecture.





Welded gabion mattress

- Material: galvanized wire, galfan coated wire.
- Wire diameter (mm): 3, 4, 5, 6.
- Mesh opening (mm): 50 × 50, 75 × 75, 50 × 100, 100 × 100
- Overall size (m): 2 × 1 × 1, 2 × 1 × 0.5, 2 × 1 × 0.3, 1 × 1 × 1, etc.
- Pattern: welded.
- Packaging: in pallets.
- Tensile strength: 380-550 N/mm<sup>2</sup>.
- Certificate: ISO 9001.
- Connections: spiral Wire, U clip, hog ring.



The structure of welded gabion box





## **Feature**

- Stable structure, and it is not easy to deform or crack.
- High security.
- Corrosion resistance and rust resistance, can be used in all weathers.
- Modular structure makes installation quick and simple.
- Low cost, recycle and friendly to environment.
- Can be made into various shapes for decoration.



WIRES & WELDS Anti-Corrosion & Solid



SPIRAL WIRE Strong & Rigid



**ENZAR** X

APPEARANCE Smooth & Beautiful

## **Production Line**



Raw material



Panel Welding



### **ENZAR** X

## **Installation Process**



# Application

Welded gabion box is widely used in the architecture and landscaping, such as:

- Free standing walls.
- Cladding.
- Garden and landscape.
- Other features within the built environment.



Free stan