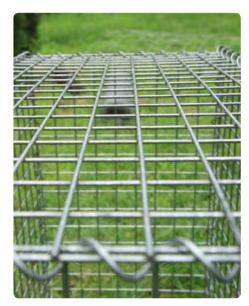

## Welded Gabion Box

WELDED GABION BOX is made of steel wire with high tensile strength, then the wires are welded into a panel. Afterward we can use some mounting connections to assemble them quickly, such as hog ring connection, spiral joints connection, U clip connection and hook connection. The use of these accessories can reinforce the welded gabion box, making it is not easy to deform.

Because of this reason, compared with hexagonal mesh gabion box, welded gabion box is able to keep its shape and fit well with the target. In recent years, welded gabion box has become more and more popular in the decoration of garden and landscape, it can be used as a flowerpot, fireplace, decorative wall and various landscape architecture.

Welded gabion mattress

- Material: galvanized wire, galfan coated wire.
- Wire diameter (mm): 3, 4, 5, 6.
- Mesh opening (mm): 50 × 50, 75 × 75, 50 × 100, 100 × 100
- Overall size (m): 2 × 1 × 1, 2 × 1 × 0.5, 2 × 1 × 0.3, 1 × 1 × 1, etc.
- Pattern: welded.
- Packaging: in pallets.
- Tensile strength: 380-550 N/mm<sup>2</sup>.
- Certificate: ISO 9001.
- Connections: spiral Wire, U clip, hog ring.