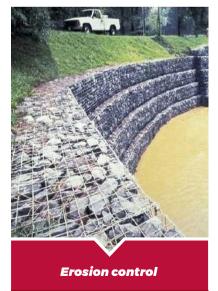

Our company has owned all kinds of weaving and welding machines of over 160 sets and more than 100 staff members ensure high production efficiency and low production loss. More than 20 research and development department workers have been developing more products suitable for customers' requirements and market trends. **Gabion mesh box** is a woven or welded wire container like cylinder and box that can be filled with stones, rocks, gravels and concrete. Woven gabion mesh is mainly used for soil erosion control, bank stabilization and river training in civil engineering. And welded gabion mesh is mainly used to decorate gardens, yards and homes in landscape architecture. The rustic appearance of gabion mesh wall brings a special and comfortable feeling to citizens who are bored with concrete structure.