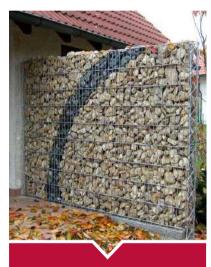

# Application

Welded gabion box is widely used in the architecture and landscaping, such as:

- Free standing walls.
- Cladding.
- Garden and landscape.
- Other features within the built environment.

Free standing wall