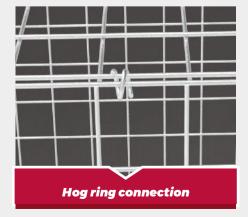

## Welded Gabion Box

WELDED GABION BOX is made of steel wire with high tensile strength, then the wires are welded into a panel. Afterward we can use some mounting connections to assemble them quickly, such as hog ring connection, spiral joints connection, U clip connection and hook connection. The use of these accessories can reinforce the welded gabion box, making it is not easy to deform.

Welded gabion mattress

- Material: galvanized wire, galfan coated wire.
- Wire diameter (mm): 3, 4, 5, 6.
- Mesh opening (mm): 50 × 50, 75 × 75, 50 × 100, 100 × 100
- Overall size (m): 2 × 1 × 1, 2 × 1 × 0.5, 2 × 1 × 0.3, 1 × 1 × 1, etc.
- Pattern: welded.
- Packaging: in pallets.
- Tensile strength: 380-550 N/mm<sup>2</sup>.
- Certificate: ISO 9001.
- Connections: spiral Wire, U clip, hog ring.