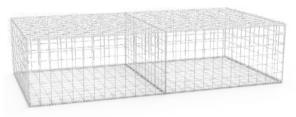

## Welded Gabion Box

WELDED GABION BOX is made of steel wire with high tensile strength, then the wires are welded into a panel. Afterward we can use some mounting connections to assemble them quickly, such as hog ring connection, spiral joints connection, U clip connection and hook connection. The use of these accessories can reinforce the welded gabion box, making it is not easy to deform.

Because of this reason, compared with hexagonal mesh gabion box, welded gabion box is able to keep its shape and fit well with the target. In recent years, welded gabion box has become more and more popular in the decoration of garden and landscape, it can be used as a flowerpot, fireplace, decorative wall and various landscape architecture.