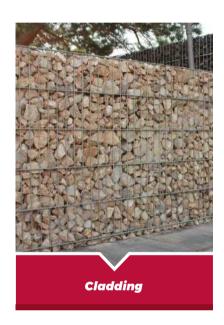

# Application

Welded gabion box is widely used in the architecture and landscaping, such as:

- Free standing walls.
- Cladding.
- Garden and landscape.
- Other features within the built environment.

Free standing wall