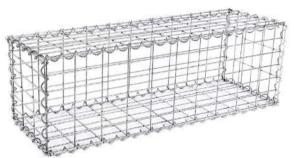

Welded gabion mattress

- Material: galvanized wire, galfan coated wire.
- Wire diameter (mm): 3, 4, 5, 6.
- Mesh opening (mm): 50 × 50, 75 × 75, 50 × 100, 100 × 100
- Overall size (m): 2 × 1 × 1, 2 × 1 × 0.5, 2 × 1 × 0.3, 1 × 1 × 1, etc.
- Pattern: welded.
- Packaging: in pallets.
- Tensile strength: 380-550 N/mm<sup>2</sup>.
- Certificate: ISO 9001.
- Connections: spiral Wire, U clip, hog ring.