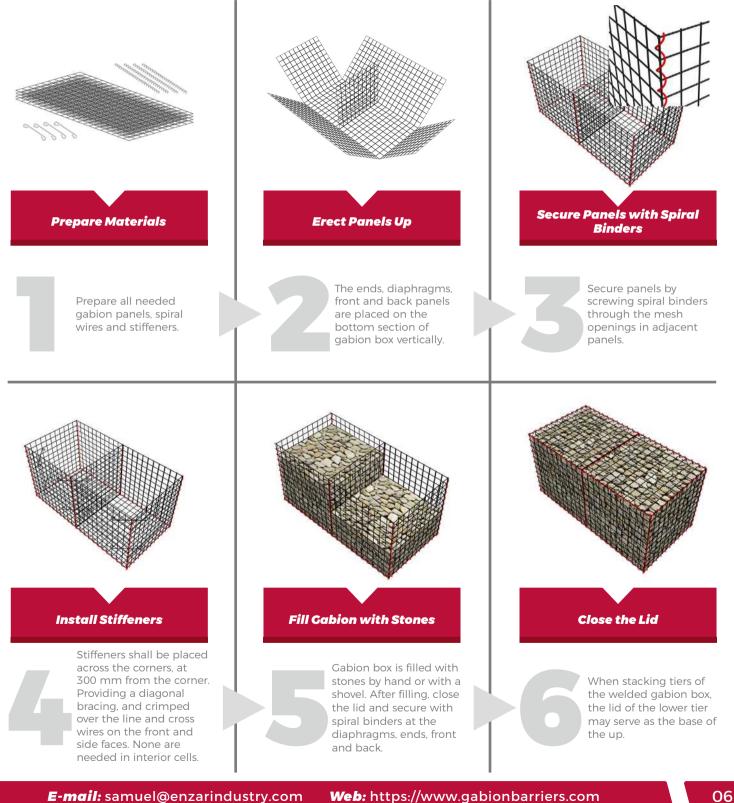

2 × 1 × 1, 2 × 1 × 0.5, 2 × 1 × 0.3, 1 × 1 × 1, etc.
- Pattern: welded.
- Packaging: in pallets.
- Tensile strength: 380-550 N/mm<sup>2</sup>.
- Certificate: ISO 9001.
- Connections: spiral Wire, U clip, hog ring.



The structure of welded gabion box





## **Feature**

- Stable structure, and it is not easy to deform or crack.
- High security.
- Corrosion resistance and rust resistance, can be used in all weathers.
- Modular structure makes installation quick and simple.
- Low cost, recycle and friendly to environment.
- Can be made into various shapes for decoration.



WIRES & WELDS Anti-Corrosion & Solid



SPIRAL WIRE Strong & Rigid



**ENZAR** X

APPEARANCE Smooth & Beautiful

## **Production Line**



Raw material



Panel Welding



### **ENZAR** X

## **Installation Process**



# Application

Welded gabion box is widely used in the architecture and landscaping, such as:

- Free standing walls.
- Cladding.
- Garden and landscape.
- Other features within the built environment.



Free standing wall





**ENZAR**×









Factory Add: BLK 11-26-Est#3, Wire Mesh Industrial Zone, Anping County, Hebei 053600 China.
Tel: +86-311-67303992 / +86-318-7866606
Fax: +86-311-67303980 / +86-318-7866608
Mob: +86-13722829512 (WeChat & WhatsApp)
Skype: enzarmetal
E-mail: samuel@enzarindustry.com
Website: http://www.gabionbarriers.com