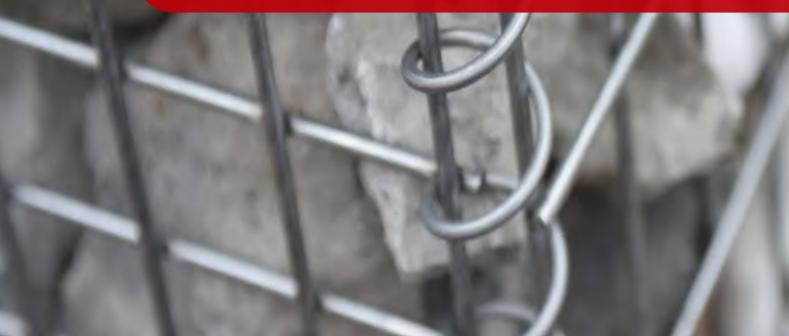

## Welded Gabion Box

WELDED GABION BOX is made of steel wire with high tensile strength, then the wires are welded into a panel. Afterward we can use some mounting connections to assemble them quickly, such as hog ring connection, spiral joints connection, U clip connection and hook connection. The use of these accessories can reinforce the welded gabion box, making it is not easy to deform.

Welded gabion mattress

- Material: galvanized wire, galfan coated wire.
- Wire diameter (mm): 3, 4, 5, 6.
- Mesh opening (mm): 50 × 50, 75 × 75, 50 × 100, 100 × 100
- Overall size (m): 2 × 1 × 1, 2 × 1 × 0.5, 2 × 1 × 0.3, 1 × 1 × 1, etc.
- Pattern: welded.
- Packaging: in pallets.
- Tensile strength: 380-550 N/mm<sup>2</sup>.
- Certificate: ISO 9001.
- Connections: spiral Wire, U clip, hog ring.