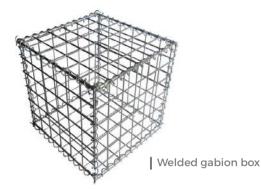

## Welded Gabion Box

WELDED GABION BOX is made of steel wire with high tensile strength, then the wires are welded into a panel. Afterward we can use some mounting connections to assemble them quickly, such as hog ring connection, spiral joints connection, U clip connection and hook connection. The use of these accessories can reinforce the welded gabion box, making it is not easy to deform.

The structure of welded gabion box