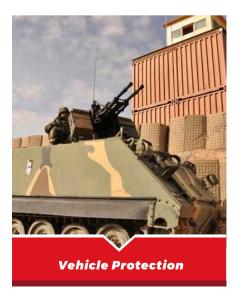

### **Applications**

- Ammo compounds
- Noise abatement barriers
- Sentry towers
- Guard posts, both improvised and in kit form
- Vehicle barriers
- Entry Control Points
- Blast mitigation walls
- Cover from view