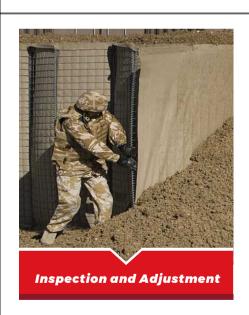

5'  | 30.5   | 20 (4 × 5)        |      |



# Standardized & Skilled production

- All Raw materials conform to international standards.
  - All wires Wire tensile strength conforms to **B\$1052.**
  - Galvanized wire coating conforms to **ASTM A 641** and **EN 10244-2.**
  - Zinc-aluminum alloy wire coating conforms to **ASTM A 856.**
  - Geotextile conforms to ISO 10319.
- Advanced equipment ensures accurate welding and specifications.
- Skilled workers reduce production loss and ensure timely delivery.



**High Quality Raw** material for durable life



Solid welds and smooth panel for safe and convenient use



High strength, penetration resistance geotextile



Skilled workers for fast assembly and timely delivery







**Mesh Aperture Test** 





# **Assembly** Guidance















### **Applications**

- Ammo compounds
- Noise abatement barriers
- Sentry towers
- Guard posts, both improvised and in kit form
- Vehicle barriers
- Entry Control Points
- Blast mitigation walls
- Cover from view

- Protection from ballistics
- Protection for aircraft (revetments)
- Protection of adjacent occupants from the accidental discharge of aircraft weapons
- Protection of living accommodations
- Provision of bomb shelters
- Asset protection















### **Projects** Reference List

### **Project Information**

#### -

#### **Cango Military**

2.000 Line Meters Defense Barrier



3.000 Line Meters Defense Barrier



280 Units Safety Gabion Wall

#### **France Port Construction**

1000 Unit Gabion Retaining Wall

#### **USA Landscape Construction**

1000 Units Gabion pla