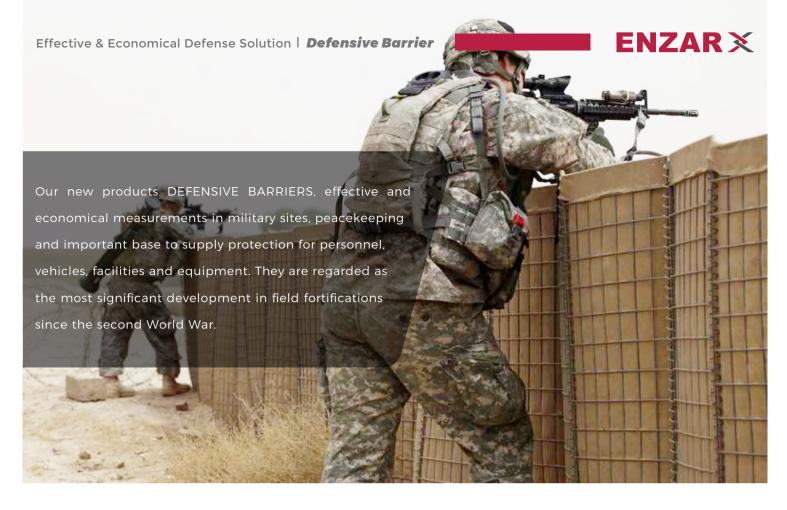

### **Product** Overview

**DEFENSIVE BARRIERS** are regarded as the most significant development in field fortifications since the second World War. They are effective and economical structures to protect safe of soldiers, vehicles, equipment and facilities in military sites, peacekeeping, humanitarian and civilian operations.