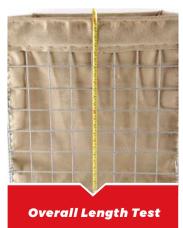

# Standardized & Skilled production

- All Raw materials conform to international standards.
  - All wires Wire tensile strength conforms to **B\$1052.**
  - Galvanized wire coating conforms to **ASTM A 641** and **EN 10244-2.**
  - Zinc-aluminum alloy wire coating conforms to **ASTM A 856.**
  - Geotextile conforms to ISO 10319.
- Advanced equipment ensures accurate welding and specifications.
- Skilled workers reduce production loss and ensure timely delivery.

**High Quality Raw** material for durable life

Solid welds and smooth panel for safe and convenient use

High strength, penetration resistance geotextile

Skilled workers for fast assembly and timely delivery