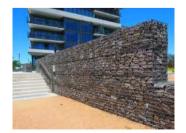

### **MORE PRODUCTS...**

**Protection Use.** Woven or welded gabions as gabion mattress and gabion boxes for flood, storm defense and river channel, river bank protections, as well as slope protection and noise barrier.

**Slope Protection** 

**Noise Barrier** 

**River Bank Protection** 

**River Channel Protection** 

Office Building Feature Wall

**Gabion Planter** 

Waterfall Ways

Street Bench