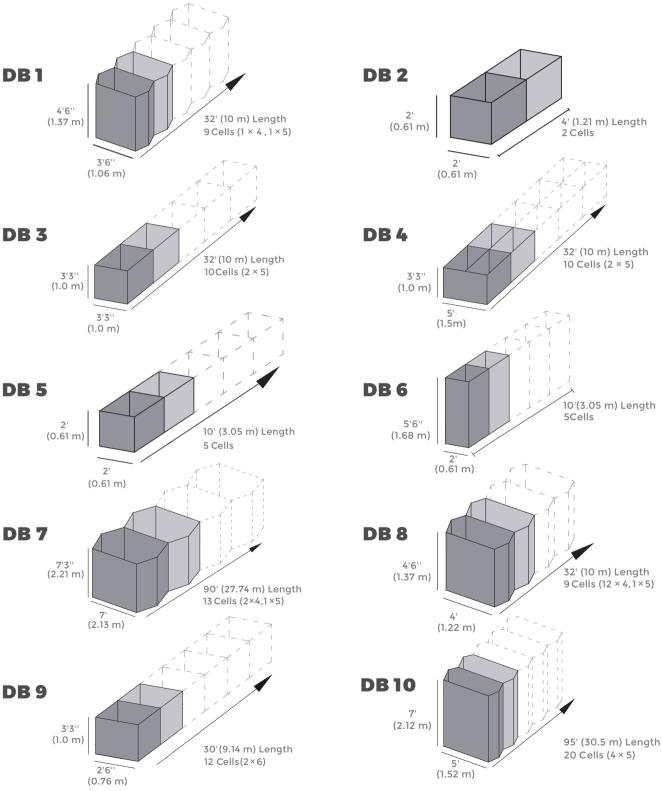

### **Main** Structures

The Defensive barriers are available in various specifications and configurations for complex environments.

Here are standard and popular types and specifications in the following.

| Common Specs of Defensive Barriers |      |        |      |       |      |        |                   |      |
|------------------------------------|------|--------|------|-------|------|--------|-------------------|------|
| Item                               | Item | Height |      | Width |      | Length |                   | Cell |
|                                    | inch | m      | inch | m     | inch | m      | Cell              |      |
| DB-1                               | 4'6" | 1.37   | 3'6" | 1.06  | 32'  | 10     | 9 (1 × 4, 1 × 5)  |      |
| DB-2                               | 2'   | 0.61   | 2'   | 0.61  | 4'   | 1.21   | 2                 |      |
| DB-3                               | 3'3" | 1      | 3'3" | 1     | 32'  | 10     | 10 (2 × 5)        |      |
| DB-4                               | 3'3" | 1      | 5'   | 1.5   | 32'  | 10     | 10 (2 × 5)        |      |
| DB-5                               | 2'   | 0.61   | 2'   | 0.61  | 10'  | 3.05   | 5                 |      |
| DB-6                               | 5'6" | 1.68   | 2'   | 0.61  | 10'  | 3.05   | 5                 |      |
| DB-7                               | 7'3" | 2.21   | 7'   | 2.13  | 90'  | 27.74  | 13 (2 × 4, 1 × 5) |      |
| DB-8                               | 4'6" | 1.37   | 4'   | 1.22  | 32'  | 10     | 9 (1 × 4, 1 × 5)  |      |
| DB-9                               | 3'3" | 1      | 2'6" | 0.76  | 30'  | 9.14   | 12 (2 × 6)        |      |
| DB-10                              | 7'   | 2.13   | 5'   | 1.52  | 95'  | 30.5   | 20 (4 × 5)        |      |