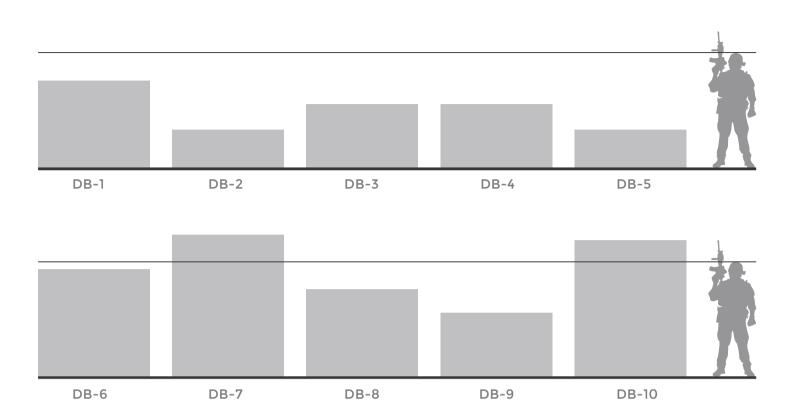

### **Main** Structures

The Defensive barriers are available in various specifications and configurations for complex environments.

Here are standard and popular types and specifications in the following.

| Common Specs of Defensive Barriers |      |        |      |       |      |        |                   |      |
|------------------------------------|------|--------|------|-------|------|--------|-------------------|------|
| Item                               | Item | Height |      | Width |      | Length |                   | Cell |
|                                    | inch | m      | inch | m     | inch | m      | Cell              |      |
| DB-1                               | 4'6" | 1.37   | 3'6" | 1.06  | 32'  | 10     | 9 (1 × 4, 1 × 5)  |      |
| DB-2                               | 2'   | 0.61   | 2'   | 0.61  | 4'   | 1.21   | 2                 |      |
| DB-3                               | 3'3" | 1      | 3'3" | 1     | 32'  | 10     | 10 (2 × 5)        |      |
| DB-4                               | 3'3" | 1      | 5'   | 1.5   | 32'  | 10     | 10 (2 × 5)        |      |
| DB-5                               | 2'   | 0.61   | 2'   | 0.61  | 10'  | 3.05   | 5                 |      |
| DB-6                               | 5'6" | 1.68   | 2'   | 0.61  | 10'  | 3.05   | 5                 |      |
| DB-7                               | 7'3" | 2.21   | 7'   | 2.13  | 90'  | 27.74  | 13 (2 × 4, 1 × 5) |      |
| DB-8                               | 4'6" | 1.37   | 4'   | 1.22  | 32'  | 10     | 9 (1 × 4, 1 × 5)  |      |
| DB-9                               | 3'3" | 1      | 2'6" | 0.76  | 30'  | 9.14   | 12 (2 × 6)        |      |
| DB-10                              | 7'   | 2.13   | 5'   | 1.52  | 95'  | 30.5   | 20 (4 × 5)        |      |