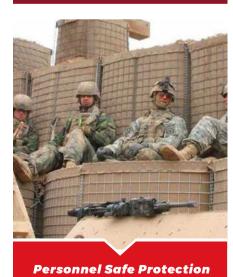

### **Product** Overview

**DEFENSIVE BARRIERS** are regarded as the most significant development in field fortifications since the second World War. They are effective and economical structures to protect safe of soldiers, vehicles, equipment and facilities in military sites, peacekeeping, humanitarian and civilian operations.

### **Applications**

- Ammo compounds
- Noise abatement barriers
- Sentry towers
- Guard posts, both improvised and in kit form
- Vehicle barriers
- Entry Control Points
- Blast mitigation walls
- Cover from view