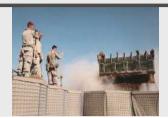

### **Product** Overview

**DEFENSIVE BARRIERS** are regarded as the most significant development in field fortifications since the second World War. They are effective and economical structures to protect safe of soldiers, vehicles, equipment and facilities in military sites, peacekeeping, humanitarian and civilian operations.

Defensive barriers are strong structures which are composed of welded gabions and non-woven polypropylene geotextile. According to different use environments, the defensive barriers can be made into standard and recoverable types for your choice.