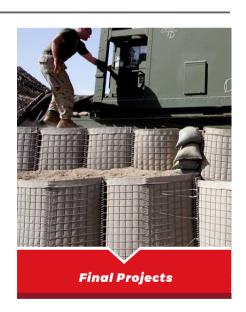

| 30.5   | 20 (4 × 5)        |      |



# Standardized & Skilled production

- All Raw materials conform to international standards.
  - All wires Wire tensile strength conforms to **B\$1052.**
  - Galvanized wire coating conforms to **ASTM A 641** and **EN 10244-2.**
  - Zinc-aluminum alloy wire coating conforms to **ASTM A 856.**
  - Geotextile conforms to ISO 10319.
- Advanced equipment ensures accurate welding and specifications.
- Skilled workers reduce production loss and ensure timely delivery.



**High Quality Raw** material for durable life



Solid welds and smooth panel for safe and convenient use



High strength, penetration resistance geotextile



Skilled workers for fast assembly and timely delivery







**Mesh Aperture Test** 





# **Assembly** Guidance















### **Applications**

- Ammo compounds
- Noise abatement barriers
- Sentry towers
- Guard posts, both improvised and in kit form
- Vehicle barriers
- Entry Control Points
- Blast mitigation walls
- Cover from view

- Protection from ballistics
- Protection for aircraft (revetments)
- Protection of adjacent occupants from the accidental discharge of aircraft weapons
- Protection of living accommodations
- Provision of bomb shelters
- Asset protection















### **Projects** Reference List

### **Project Information**

#### -

#### **Cango Military**

2.000 Line Meters Defense Barrier



3.000 Line Meters Defense Barrier



280 Units Safety Gabion Wall

#### **France Port Construction**

1000 Unit Gabion Retaining Wall

#### **USA Landscape Construction**

1000 Units Gabion plant