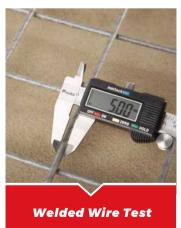

# Standardized & Skilled production

- All Raw materials conform to international standards.
  - All wires Wire tensile strength conforms to **B\$1052.**
  - Galvanized wire coating conforms to **ASTM A 641** and **EN 10244-2.**
  - Zinc-aluminum alloy wire coating conforms to **ASTM A 856.**
  - Geotextile conforms to ISO 10319.
- Advanced equipment ensures accurate welding and specifications.
- Skilled workers reduce production loss and ensure timely delivery.

**High Quality Raw** material for durable life

Solid welds and smooth panel for safe and convenient use

High strength, penetration resistance geotextile

Skilled workers for fast assembly and timely delivery