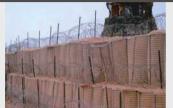

- Material: hot-dipped galvanized steel wire or zinc-aluminum alloy steel wires.
- Wire diameter: 4 mm or 5 mm.
- Mesh size: 50 × 50 mm, 75 × 75 mm, 76.2 × 76.2 mm, 50 × 100 mm, 100 × 100 mm, ect.
- Geotextile: 2 mm heavy duty non-woven polypropylene.
- Geotextile color: White, beige, Military Green and other customized colors.

### **Main** Structures

The Defensive barriers are available in various specifications and configurations for complex environments.

Here are standard and popular types and specifications in the following.