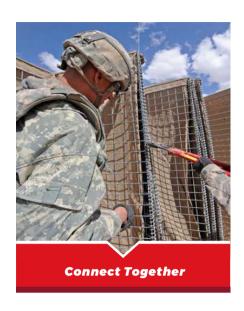

| 95'  | 30.5   | 20 (4 × 5)        |      |



# Standardized & Skilled production

- All Raw materials conform to international standards.
  - All wires Wire tensile strength conforms to **B\$1052.**
  - Galvanized wire coating conforms to **ASTM A 641** and **EN 10244-2.**
  - Zinc-aluminum alloy wire coating conforms to **ASTM A 856.**
  - Geotextile conforms to ISO 10319.
- Advanced equipment ensures accurate welding and specifications.
- Skilled workers reduce production loss and ensure timely delivery.



**High Quality Raw** material for durable life



Solid welds and smooth panel for safe and convenient use



High strength, penetration resistance geotextile



Skilled workers for fast assembly and timely delivery







**Mesh Aperture Test** 





# **Assembly** Guidance















### **Applications**

- Ammo compounds
- Noise abatement barriers
- Sentry towers
- Guard posts, both improvised and in kit form
- Vehicle barriers
- Entry Control Points
- Blast mitigation walls
- Cover from view

- Protection from ballistics
- Protection for aircraft (revetments)
- Protection of adjacent occupants from the accidental discharge of aircraft weapons
- Protection of living accommodations
- Provision of bomb shelters
- Asset protection















### **Projects** Reference List

### **Project Information**

#### -

#### **Cango Military**

2.000 Line Meters Defense Barrier



3.000 Line Meters Defense Barrier



280 Units Safety Gabion Wall

#### **France Port Construction**

1000 Unit Gabion Retaining Wall

#### **USA Landscape Construction**

1000 Units Gabion