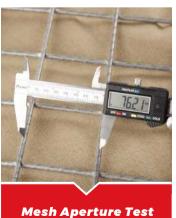

| 7'   | 2.13   | 5'   | 1.52  | 95'  | 30.5   | 20 (4 × 5)        |      |



# Standardized & Skilled production

- All Raw materials conform to international standards.
  - All wires Wire tensile strength conforms to **B\$1052.**
  - Galvanized wire coating conforms to **ASTM A 641** and **EN 10244-2.**
  - Zinc-aluminum alloy wire coating conforms to **ASTM A 856.**
  - Geotextile conforms to ISO 10319.
- Advanced equipment ensures accurate welding and specifications.
- Skilled workers reduce production loss and ensure timely delivery.



**High Quality Raw** material for durable life



Solid welds and smooth panel for safe and convenient use



High strength, penetration resistance geotextile



Skilled workers for fast assembly and timely delivery







**Mesh Aperture Test** 





# **Assembly** Guidance















### **Applications**

- Ammo compounds
- Noise abatement barriers
- Sentry towers
- Guard posts, both improvised and in kit form
- Vehicle barriers
- Entry Control Points
- Blast mitigation walls
- Cover from view

- Protection from ballistics
- Protection for aircraft (revetments)
- Protection of adjacent occupants from the accidental discharge of aircraft weapons
- Protection of living accommodations
- Provision of bomb shelters
- Asset protection















### **Projects** Reference List

### **Project Information**

#### -

#### **Cango Military**

2.000 Line Meters Defense Barrier



3.000 Line Meters Defense Barrier



280 Units Safety Gabion Wall

#### **France Port Construction**

1000 Unit Gabion Retaining