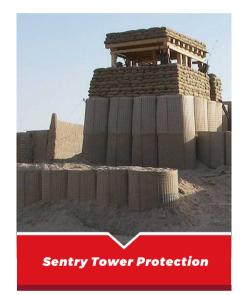

### **Applications**

- Ammo compounds
- Noise abatement barriers
- Sentry towers
- Guard posts, both improvised and in kit form
- Vehicle barriers
- Entry Control Points
- Blast mitigation walls
- Cover from view