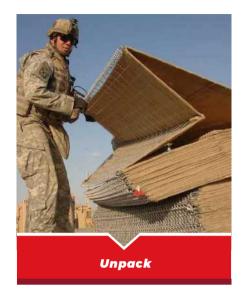

.52  | 95'  | 30.5   | 20 (4 × 5)        |      |



# Standardized & Skilled production

- All Raw materials conform to international standards.
  - All wires Wire tensile strength conforms to **B\$1052.**
  - Galvanized wire coating conforms to **ASTM A 641** and **EN 10244-2.**
  - Zinc-aluminum alloy wire coating conforms to **ASTM A 856.**
  - Geotextile conforms to ISO 10319.
- Advanced equipment ensures accurate welding and specifications.
- Skilled workers reduce production loss and ensure timely delivery.



**High Quality Raw** material for durable life



Solid welds and smooth panel for safe and convenient use



High strength, penetration resistance geotextile



Skilled workers for fast assembly and timely delivery







**Mesh Aperture Test** 





# **Assembly** Guidance















### **Applications**

- Ammo compounds
- Noise abatement barriers
- Sentry towers
- Guard posts, both improvised and in kit form
- Vehicle barriers
- Entry Control Points
- Blast mitigation walls
- Cover from view

- Protection from ballistics
- Protection for aircraft (revetments)
- Protection of adjacent occupants from the accidental discharge of aircraft weapons
- Protection of living accommodations
- Provision of bomb shelters
- Asset protection















### **Projects** Reference List

### **Project Information**

#### -

#### **Cango Military**

2.000 Line Meters Defense Barrier



3.000 Line Meters Defense Barrier



280 Units Safety Gabion Wall

#### **France Port Construction**

1000 Unit Gabion Retaining Wall

#### **USA Landscape Construction**

1000 Units Ga