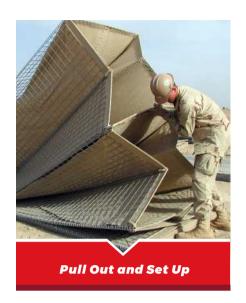

2  | 95'  | 30.5   | 20 (4 × 5)        |      |



# Standardized & Skilled production

- All Raw materials conform to international standards.
  - All wires Wire tensile strength conforms to **B\$1052.**
  - Galvanized wire coating conforms to **ASTM A 641** and **EN 10244-2.**
  - Zinc-aluminum alloy wire coating conforms to **ASTM A 856.**
  - Geotextile conforms to ISO 10319.
- Advanced equipment ensures accurate welding and specifications.
- Skilled workers reduce production loss and ensure timely delivery.



**High Quality Raw** material for durable life



Solid welds and smooth panel for safe and convenient use



High strength, penetration resistance geotextile



Skilled workers for fast assembly and timely delivery







**Mesh Aperture Test** 





# **Assembly** Guidance















### **Applications**

- Ammo compounds
- Noise abatement barriers
- Sentry towers
- Guard posts, both improvised and in kit form
- Vehicle barriers
- Entry Control Points
- Blast mitigation walls
- Cover from view

- Protection from ballistics
- Protection for aircraft (revetments)
- Protection of adjacent occupants from the accidental discharge of aircraft weapons
- Protection of living accommodations
- Provision of bomb shelters
- Asset protection















### **Projects** Reference List

### **Project Information**

#### -

#### **Cango Military**

2.000 Line Meters Defense Barrier



3.000 Line Meters Defense Barrier



280 Units Safety Gabion Wall

#### **France Port Construction**

1000 Unit Gabion Retaining Wall

#### **USA Landscape Construction**

1000 Units Gabi