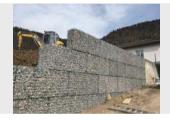

#### **Cango Military**

2.000 Line Meters Defense Barrier

3.000 Line Meters Defense Barrier

280 Units Safety Gabion Wall