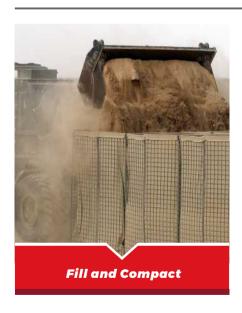

95'  | 30.5   | 20 (4 × 5)        |      |



# Standardized & Skilled production

- All Raw materials conform to international standards.
  - All wires Wire tensile strength conforms to **B\$1052.**
  - Galvanized wire coating conforms to **ASTM A 641** and **EN 10244-2.**
  - Zinc-aluminum alloy wire coating conforms to **ASTM A 856.**
  - Geotextile conforms to ISO 10319.
- Advanced equipment ensures accurate welding and specifications.
- Skilled workers reduce production loss and ensure timely delivery.



**High Quality Raw** material for durable life



Solid welds and smooth panel for safe and convenient use



High strength, penetration resistance geotextile



Skilled workers for fast assembly and timely delivery







**Mesh Aperture Test** 





# **Assembly** Guidance















### **Applications**

- Ammo compounds
- Noise abatement barriers
- Sentry towers
- Guard posts, both improvised and in kit form
- Vehicle barriers
- Entry Control Points
- Blast mitigation walls
- Cover from view

- Protection from ballistics
- Protection for aircraft (revetments)
- Protection of adjacent occupants from the accidental discharge of aircraft weapons
- Protection of living accommodations
- Provision of bomb shelters
- Asset protection















### **Projects** Reference List

### **Project Information**

#### -

#### **Cango Military**

2.000 Line Meters Defense Barrier



3.000 Line Meters Defense Barrier



280 Units Safety Gabion Wall

#### **France Port Construction**

1000 Unit Gabion Retaining Wall

#### **USA Landscape Construction**

1000 Units Gabion p