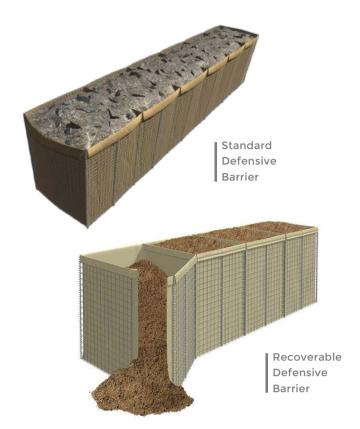

### **Product** Overview

**DEFENSIVE BARRIERS** are regarded as the most significant development in field fortifications since the second World War. They are effective and economical structures to protect safe of soldiers, vehicles, equipment and facilities in military sites, peacekeeping, humanitarian and civilian operations.

Defensive barriers are strong structures which are composed of welded gabions and non-woven polypropylene geotextile. According to different use environments, the defensive barriers can be made into standard and recoverable types for your choice.

### **Main** Structures

The Defensive barriers are available in various specifications and configurations for complex environments.

Here are standard and popular types and specifications in the following.