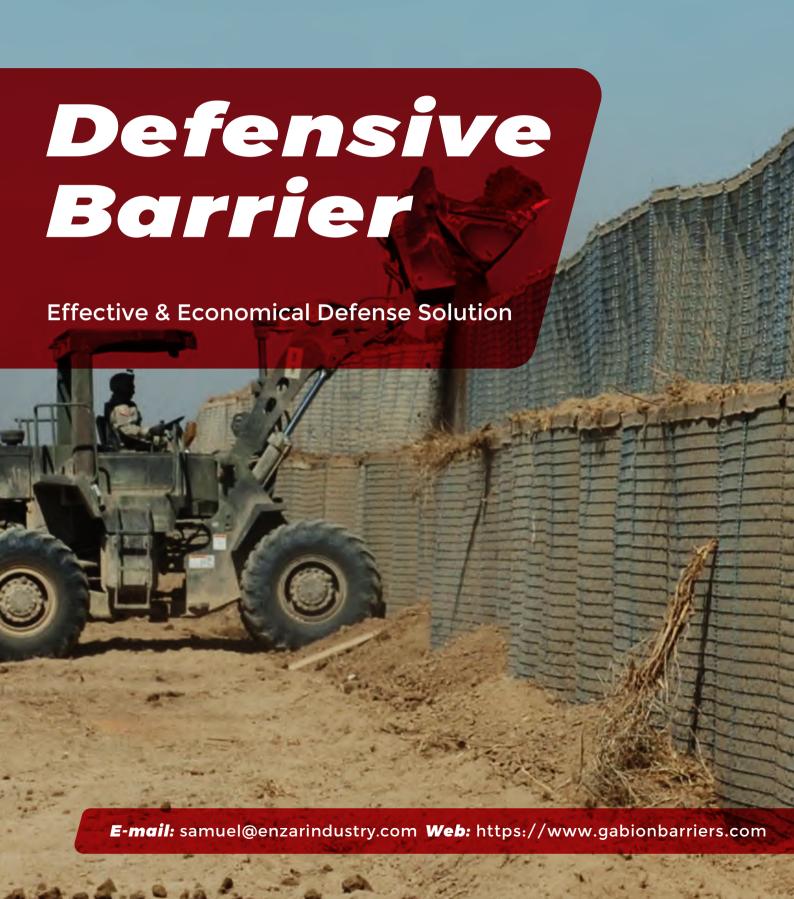

### **Product** Overview

**DEFENSIVE BARRIERS** are regarded as the most significant development in field fortifications since the second World War. They are effective and economical structures to protect safe of soldiers, vehicles, equipment and facilities in military sites, peacekeeping, humanitarian and civilian operations.

Defensive barriers are strong structures which are composed of welded gabions and non-woven polypropylene geotextile. According to different use environments, the defensive barriers can be made into standard and recoverable types for your choice.