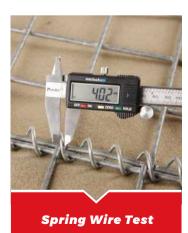

# Standardized & Skilled production

- All Raw materials conform to international standards.
  - All wires Wire tensile strength conforms to **B\$1052.**
  - Galvanized wire coating conforms to **ASTM A 641** and **EN 10244-2.**
  - Zinc-aluminum alloy wire coating conforms to **ASTM A 856.**
  - Geotextile conforms to ISO 10319.
- Advanced equipment ensures accurate welding and specifications.
- Skilled workers reduce production loss and ensure timely delivery.

**High Quality Raw** material for durable life

Solid welds and smooth panel for safe and convenient use

High strength, penetration resistance geotextile

Skilled workers for fast assembly and timely delivery